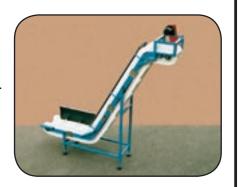

## Elevator E - Conveyor C

For general purpose product conveying

The elevator features a robust design in square steel profiles, and has a rubber conveyor belt with T-50 integral rubber carriers at distances of 300 mm centre-to-centre. The conveyor has an endless vulcanized belt. All bearings are of ball bearing type, factory lubricated and fitted with dustproof seals. The bearing rollers are made of equally robust tubular steel, with ends journalled in ball bearings

and fitted with dustproof seals. All bearings are maintenance-free. The belt is fitted with a scraper that cleans the inside of the conveyor belt and the tensioning roller. The motor is chain-driven, to simplify speed adjustment. Conveyors and elevators are available in various different lengths and widths.