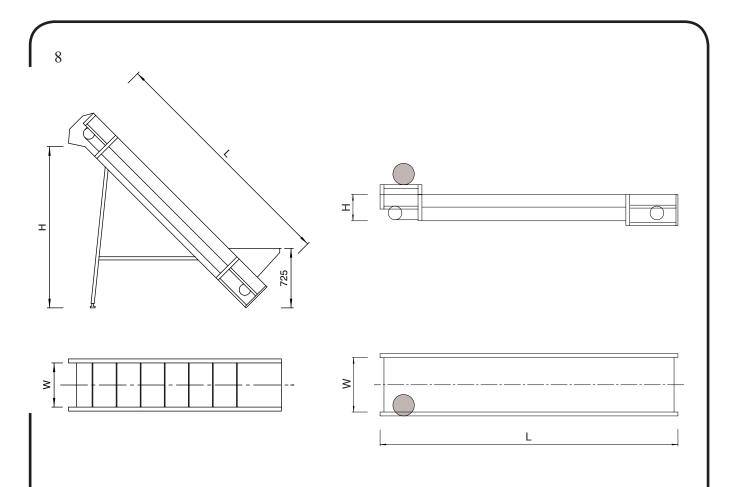

Vertical elevator

| Standard widths        | 250, 350, 550, 800, 1000, 1200 and 1500 mm            |
|------------------------|-------------------------------------------------------|
| Standard lengths       |                                                       |
| Speed                  | to individual specifications                          |
| Transmission           | chain drive, gear ratios to individual specifications |
| Drive unit             | geared motor, output to individual specifications     |
| Electrical connections | option                                                |

The elevator and conveyor is available in a large number of versions, and in different widths to customers' individual specifications. It is also available in different lengths, in steps of 100 mm.

The motor can be fitted with a va-