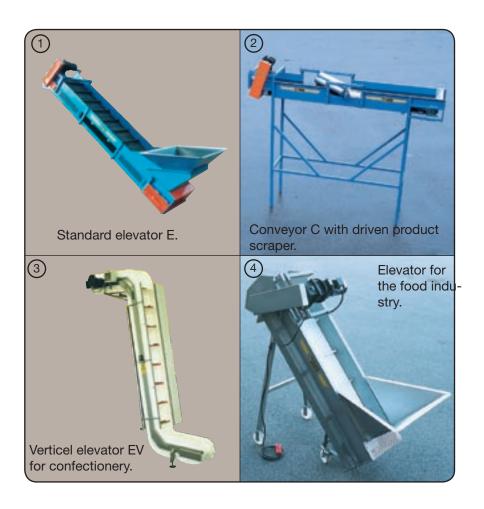

## Elevator E - Conveyor C

For general purpose product conveying

The elevator features a robust design in square steel profiles, and has a rubber conveyor belt with T-50 integral rubber carriers at distances of 300 mm centre-to-centre. The conveyor has an endless vulcanized belt. All bearings are of ball bearing type, factory lubricated and fitted with dustproof seals. The bearing rollers are made of equally robust tubular steel, with ends journalled in ball bearings

and fitted with dustproof seals. All bearings are maintenance-free. The belt is fitted with a scraper that cleans the inside of the conveyor belt and the tensioning roller. The motor is chain-driven, to simplify speed adjustment. Conveyors and elevators are available in various different lengths and widths.

Vertical elevator

| Standard widths        | 250, 350, 550, 800, 1000, 1200 and 1500 mm            |
|------------------------|-------------------------------------------------------|
| Standard lengths       |                                                       |
| Speed                  | to individual specifications                          |
| Transmission           | chain drive, gear ratios to individual specifications |
| Drive unit             | geared motor, output to individual specifications     |
| Electrical connections | option                                                |

The elevator and conveyor is available in a large number of versions, and in different widths to customers' individual specifications. It is also available in different lengths, in steps of 100 mm.

The motor can be fitted with a va-

variety of versions and materials, including special versions for use in the foodstuffs industry.

Also available in a vertical version and one for product retrieval.

Electrical connection
Variator gear or frequency control
Conveyor belts in a wide range of materials
Cover on topside and/or underside
Support legs, adjustable and mobile versions
Available in stainless steel