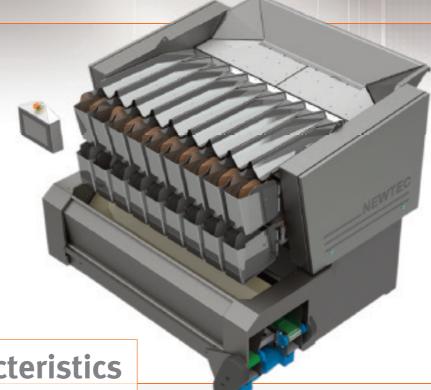

## combination weigher

## characteristics

- New design; weigher and belt systems are integrated in one unit which minimizes need for extra electrical cabinets
- New compact control panel with touch control. Incredibly simple and user friendly control
- New infeed which ensures good distribution of product in the machine
- VarioSpeed replaces auto-stop. Ensures optimum running also when product is feeded irregularly
- Quantity of product in the machine controllable by the touch display
- Option of choosing another simple control panel without touch
- Option of two control panels on one machine (e.g. one at the top and one below)
- Constant monitoring of compressed air for optimum working of the weighing machine
- Detachable pans for simple cleaning and service
- Plastic weigh pan flaps ensuring low noise level.